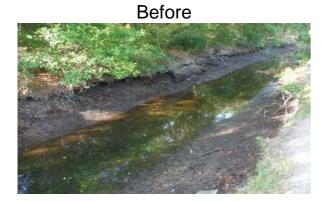

## **Beaufort County Public Works** Stormwater Infrastructure

Project Summary

Project Summary: Toomer Road

Activity: Routine/Preventive Maintenance

Completion: May-15

Narrative Description of Project:

Installed (1) access pipe and rip rap for erosion control.