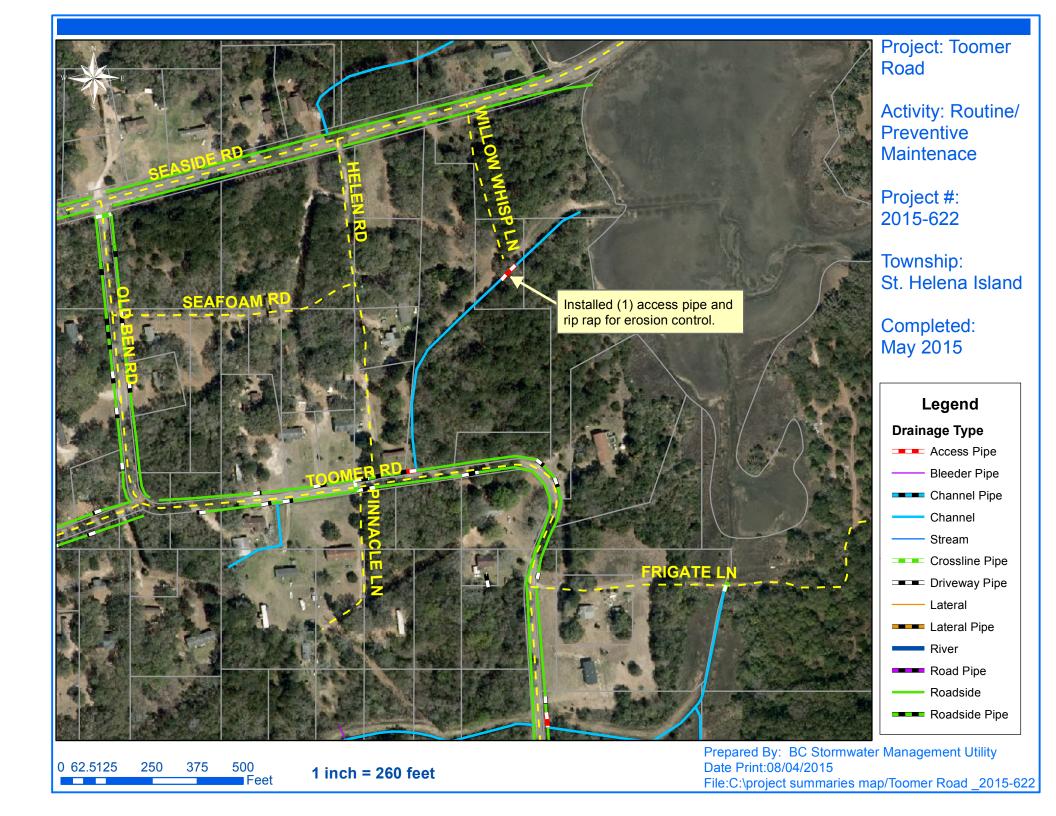

## **Beaufort County Public Works** Stormwater Infrastructure

Project Summary

Project Summary: Toomer Road

Activity: Routine/Preventive Maintenance

Completion: May-15

Narrative Description of Project:

Installed (1) access pipe and rip rap for erosion control.