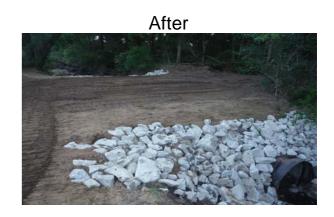

## **Beaufort County Public Works** Stormwater Infrastructure

Project Summary

Project Summary: Toomer Road

Activity: Routine/Preventive Maintenance

Completion: May-15

Narrative Description of Project:

Installed (1) access pipe and rip rap for erosion control.