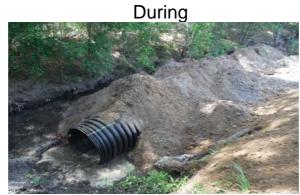

## **Beaufort County Public Works** Stormwater Infrastructure

Project Summary

Project Summary: Toomer Road

Activity: Routine/Preventive Maintenance

Completion: May-15

Narrative Description of Project:

Installed (1) access pipe and rip rap for erosion control.